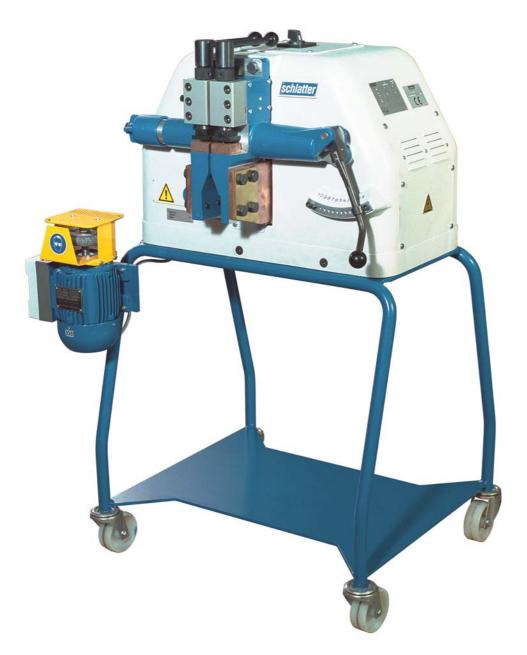

# Wire Butt Welding Device Type M

Wire Butt Welding Device Type M with Grinding Unit to Remove Burr

### **Standard Equipment**

- Electrodes with V-grooves
- Stand with 4 wheels

### **Main Features**

- Strong, reproducible, high quality weld joints
- Automatic control of the welding operation
- Accurate alignment due to precise parallel guides
- Robust, reliable design
- Easy operation and maintenance
- Efficient spare parts service